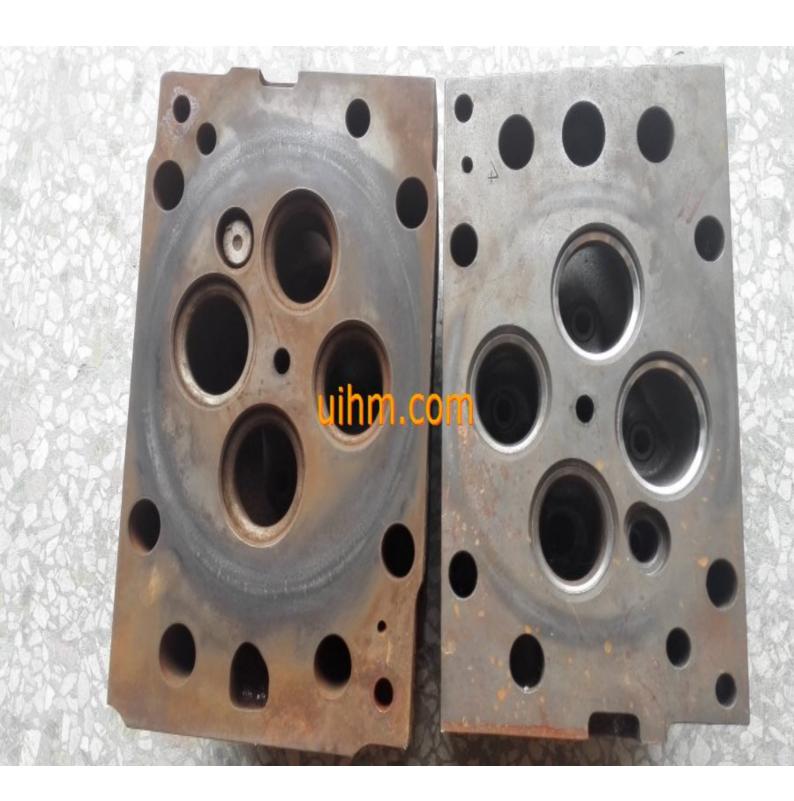

| induction quenching surface of engine part to 0.1mm depth by 300KW UHF induction heaters (1) |
|----------------------------------------------------------------------------------------------|
| induction quenching surface of engine part to 0.1mm depth by 300KW UHF induction heaters (2) |
| induction quenching surface of engine part to 0.1mm depth by 300KW UHF induction heaters (3) |
| induction quenching surface of engine part to 0.1mm depth by 300KW UHF induction heaters (4) |
| induction quenching surface of engine part to 0.1mm depth by 300KW UHF induction heaters (5) |
| induction quenching surface of engine part to 0.1mm depth by 300KW UHF induction heaters (1) |
| induction quenching surface of engine part to 0.1mm depth by 300KW UHF induction heaters (2) |