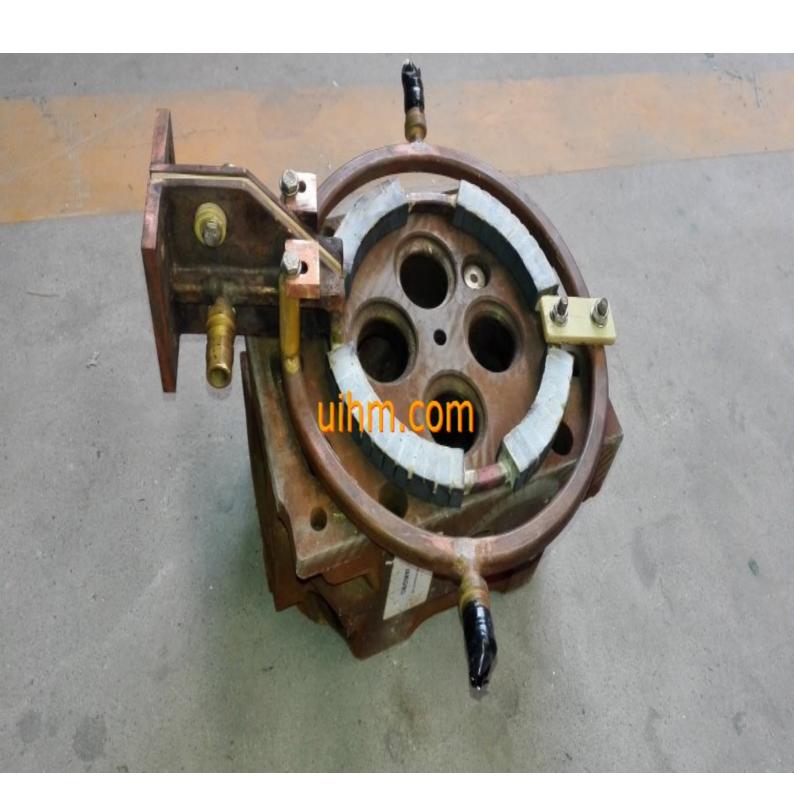

## induction quenching surface of engine part to 0.1mm depth by 300KW UHF induction heaters

United Induction Heating Machine Limited

We are experienced in Induction Heating, induction heating machine, Induction Heating equipment. They are widely used in induction heating service, induction heat treatment, induction brazing, induction hardening, induction welding, induction forging, induction quenching, induction soldering induction melting and induction surface treatment applications http://www.uihm.com

| induction quenching surface of engine part to 0.1mm depth by 300KW UHF induction heaters (1) |
|----------------------------------------------------------------------------------------------|
| induction quenching surface of engine part to 0.1mm depth by 300KW UHF induction heaters (2) |
| induction quenching surface of engine part to 0.1mm depth by 300KW UHF induction heaters (3) |
| induction quenching surface of engine part to 0.1mm depth by 300KW UHF induction heaters (4) |
| induction quenching surface of engine part to 0.1mm depth by 300KW UHF induction heaters (5) |
| induction quenching surface of engine part to 0.1mm depth by 300KW UHF induction heaters (1) |
| induction quenching surface of engine part to 0.1mm depth by 300KW UHF induction heaters (2) |