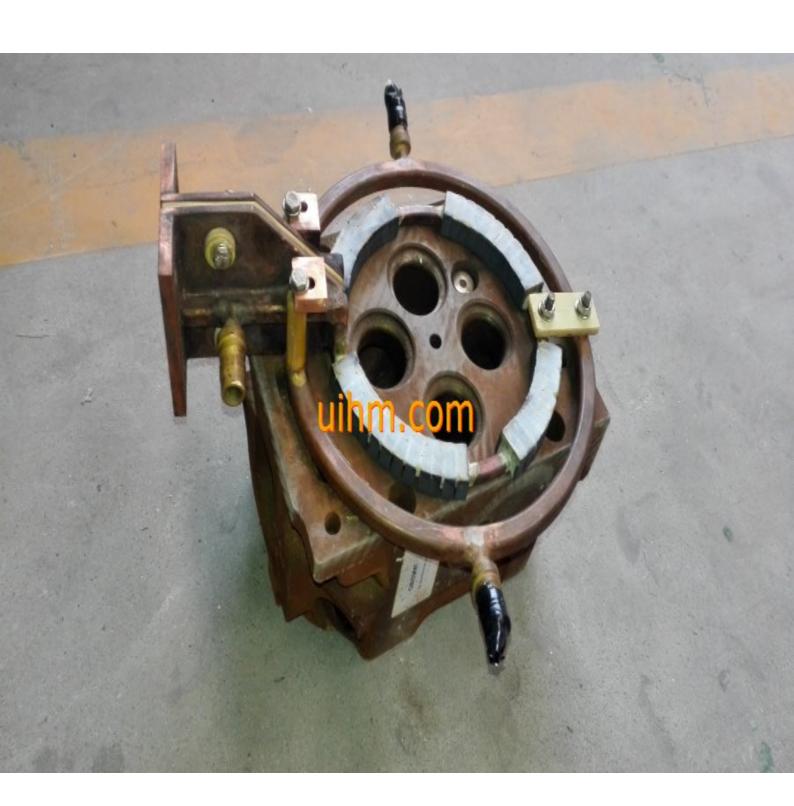

| induction quenching surface of engine part to 0.1mm depth by 300KW UHF induction heaters (3)  |
|-----------------------------------------------------------------------------------------------|
| induction quenching surface of engine part to 0.1mm depth by 300KW UHF induction heaters (4)  |
| induction quenching surface of engine part to 0.1mm depth by 300KW UHF induction heaters (5)  |
| induction quenching surface of engine part to 0.1mm depth by 300KW UHF induction heaters (6)  |
| induction quenching surface of engine part to 0.1mm depth by 300KW UHF induction heaters (7)  |
| induction quenching surface of engine part to 0.1mm depth by 300KW UHF induction heaters (8)  |
| induction quenching surface of engine part to 0.1mm depth by 300KW UHF induction heaters (9)  |
| induction quenching surface of engine part to 0.1mm depth by 300KW UHF induction heaters (10) |
|                                                                                               |