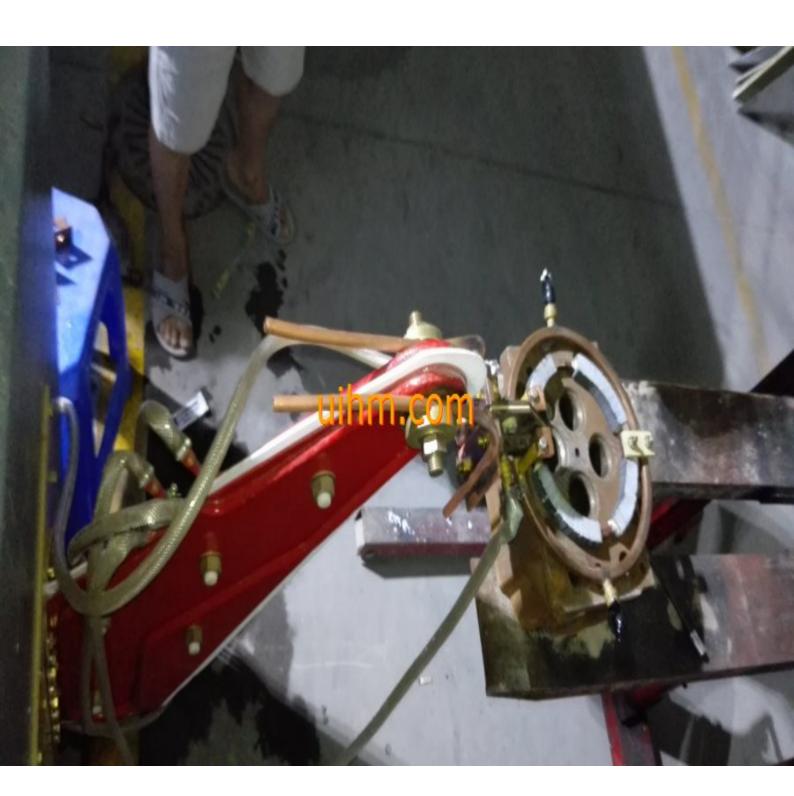

| induction quenching surface of engine part to 0.1mm depth by 300KW UHF induction heaters (11) |
|-----------------------------------------------------------------------------------------------|
| induction quenching surface of engine part to 0.1mm depth by 300KW UHF induction heaters (12) |
| induction quenching surface of engine part to 0.1mm depth by 300KW UHF induction heaters (13) |
| induction quenching surface of engine part to 0.1mm depth by 300KW UHF induction heaters (14) |
| induction quenching surface of engine part to 0.1mm depth by 300KW UHF induction heaters (15) |
| induction quenching surface of engine part to 0.1mm depth by 300KW UHF induction heaters (16) |
| induction quenching surface of engine part to 0.1mm depth by 300KW UHF induction heaters (17) |
| induction quenching surface of engine part to 0.1mm depth by 300KW UHF induction heaters (18) |
|                                                                                               |