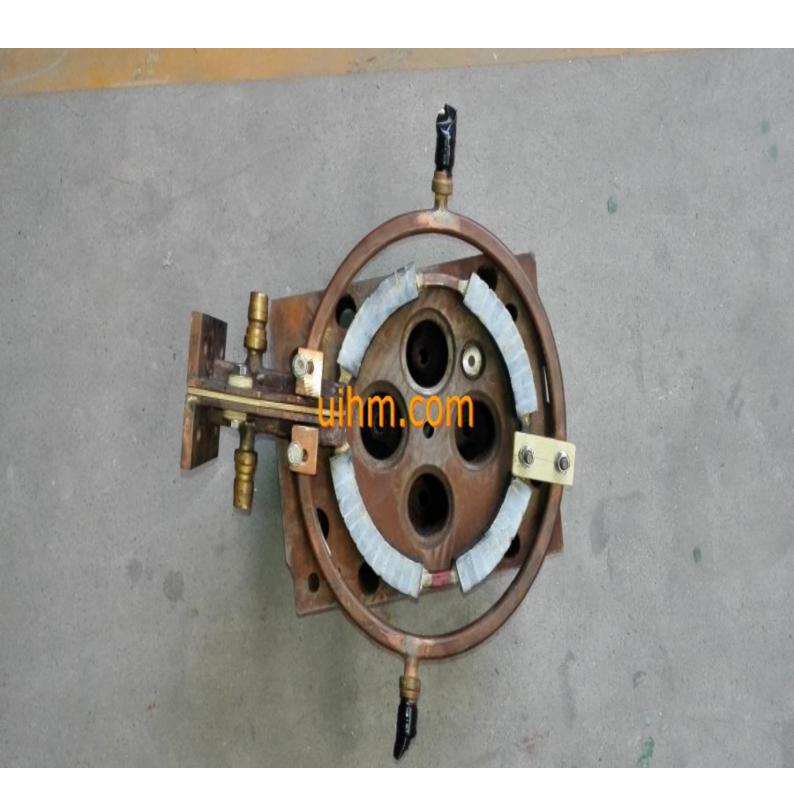

| induction quenching surface of engine part to 0.1mm depth by 300KW UHF induction heaters (1) |
|----------------------------------------------------------------------------------------------|
| induction quenching surface of engine part to 0.1mm depth by 300KW UHF induction heaters (2) |
| induction quenching surface of engine part to 0.1mm depth by 300KW UHF induction heaters (3) |
| induction quenching surface of engine part to 0.1mm depth by 300KW UHF induction heaters (4) |
| induction quenching surface of engine part to 0.1mm depth by 300KW UHF induction heaters (5) |
| induction quenching surface of engine part to 0.1mm depth by 300KW UHF induction heaters (1) |
| induction quenching surface of engine part to 0.1mm depth by 300KW UHF induction heaters (2) |

| induction quenching surface of engine part to 0.1mm depth by 300KW UHF induction heaters (3)  |
|-----------------------------------------------------------------------------------------------|
| induction quenching surface of engine part to 0.1mm depth by 300KW UHF induction heaters (4)  |
| induction quenching surface of engine part to 0.1mm depth by 300KW UHF induction heaters (5)  |
| induction quenching surface of engine part to 0.1mm depth by 300KW UHF induction heaters (6)  |
| induction quenching surface of engine part to 0.1mm depth by 300KW UHF induction heaters (7)  |
| induction quenching surface of engine part to 0.1mm depth by 300KW UHF induction heaters (8)  |
| induction quenching surface of engine part to 0.1mm depth by 300KW UHF induction heaters (9)  |
| induction quenching surface of engine part to 0.1mm depth by 300KW UHF induction heaters (10) |
|                                                                                               |