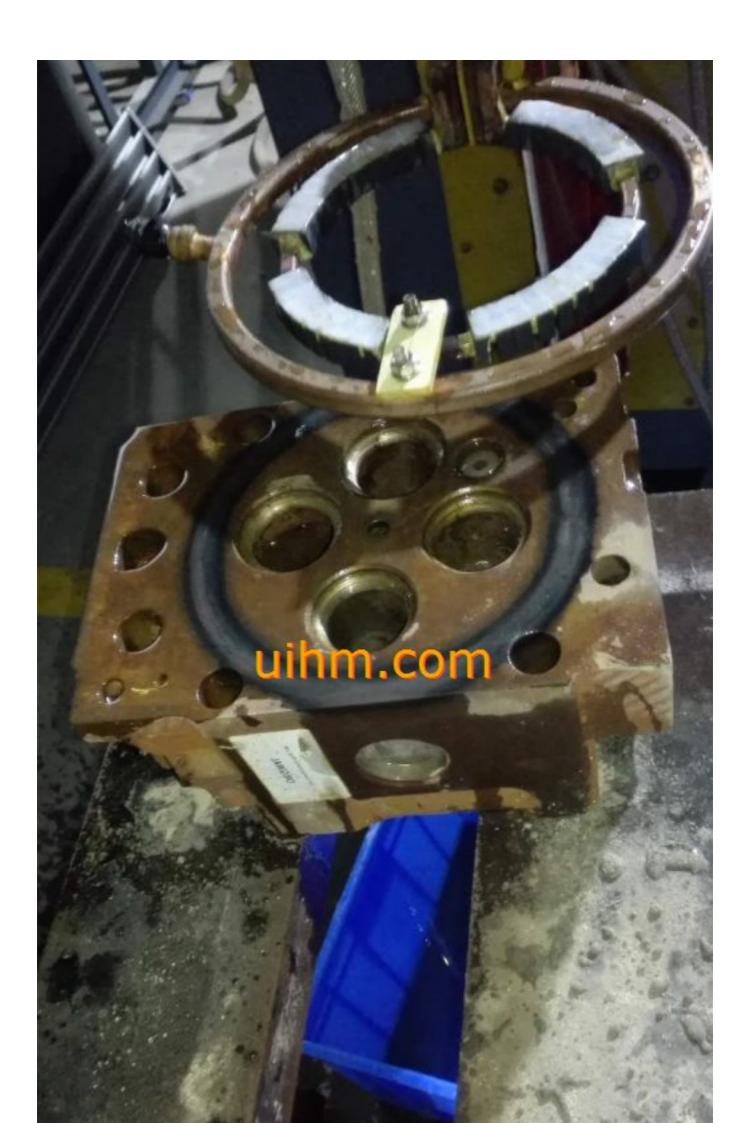

| induction quenching surface of engine part to 0.1mm depth by 300KW UHF induction heaters (3)  |
|-----------------------------------------------------------------------------------------------|
| induction quenching surface of engine part to 0.1mm depth by 300KW UHF induction heaters (4)  |
| induction quenching surface of engine part to 0.1mm depth by 300KW UHF induction heaters (5)  |
| induction quenching surface of engine part to 0.1mm depth by 300KW UHF induction heaters (6)  |
| induction quenching surface of engine part to 0.1mm depth by 300KW UHF induction heaters (7)  |
| induction quenching surface of engine part to 0.1mm depth by 300KW UHF induction heaters (8)  |
| induction quenching surface of engine part to 0.1mm depth by 300KW UHF induction heaters (9)  |
| induction quenching surface of engine part to 0.1mm depth by 300KW UHF induction heaters (10) |
|                                                                                               |