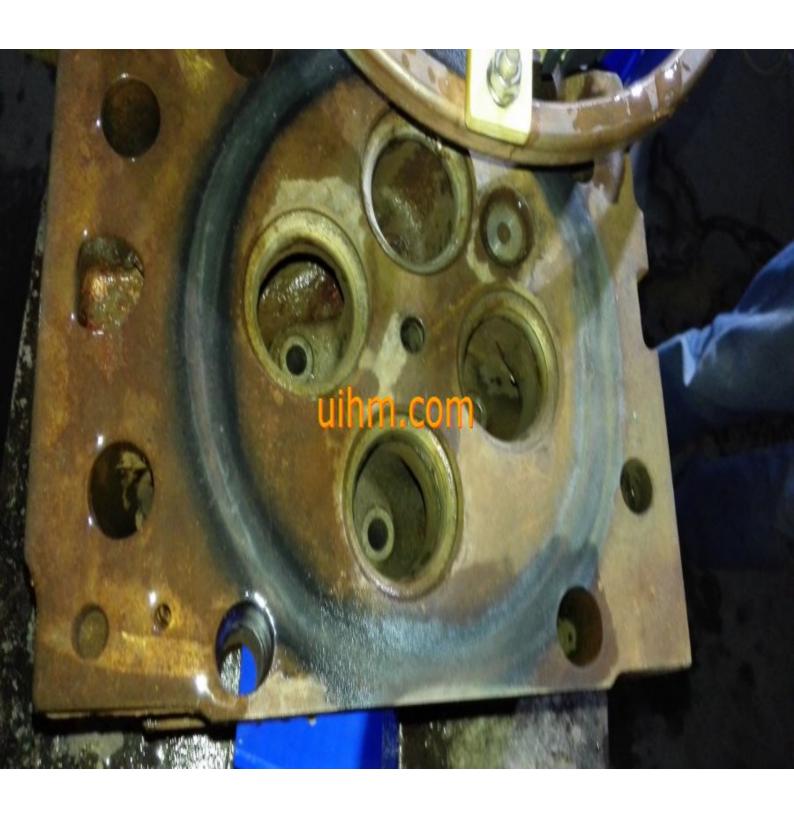

| induction quenching surface of engine part to 0.1mm depth by 300KW UHF induction heaters (1) |
|----------------------------------------------------------------------------------------------|
| induction quenching surface of engine part to 0.1mm depth by 300KW UHF induction heaters (2) |
| induction quenching surface of engine part to 0.1mm depth by 300KW UHF induction heaters (3) |
| induction quenching surface of engine part to 0.1mm depth by 300KW UHF induction heaters (4) |
| induction quenching surface of engine part to 0.1mm depth by 300KW UHF induction heaters (5) |
| induction quenching surface of engine part to 0.1mm depth by 300KW UHF induction heaters (1) |
| induction quenching surface of engine part to 0.1mm depth by 300KW UHF induction heaters (2) |

| induction quenching surface of engine part to 0.1mm depth by 300KW UHF induction heaters (3)  |
|-----------------------------------------------------------------------------------------------|
| induction quenching surface of engine part to 0.1mm depth by 300KW UHF induction heaters (4)  |
| induction quenching surface of engine part to 0.1mm depth by 300KW UHF induction heaters (5)  |
| induction quenching surface of engine part to 0.1mm depth by 300KW UHF induction heaters (6)  |
| induction quenching surface of engine part to 0.1mm depth by 300KW UHF induction heaters (7)  |
| induction quenching surface of engine part to 0.1mm depth by 300KW UHF induction heaters (8)  |
| induction quenching surface of engine part to 0.1mm depth by 300KW UHF induction heaters (9)  |
| induction quenching surface of engine part to 0.1mm depth by 300KW UHF induction heaters (10) |
|                                                                                               |