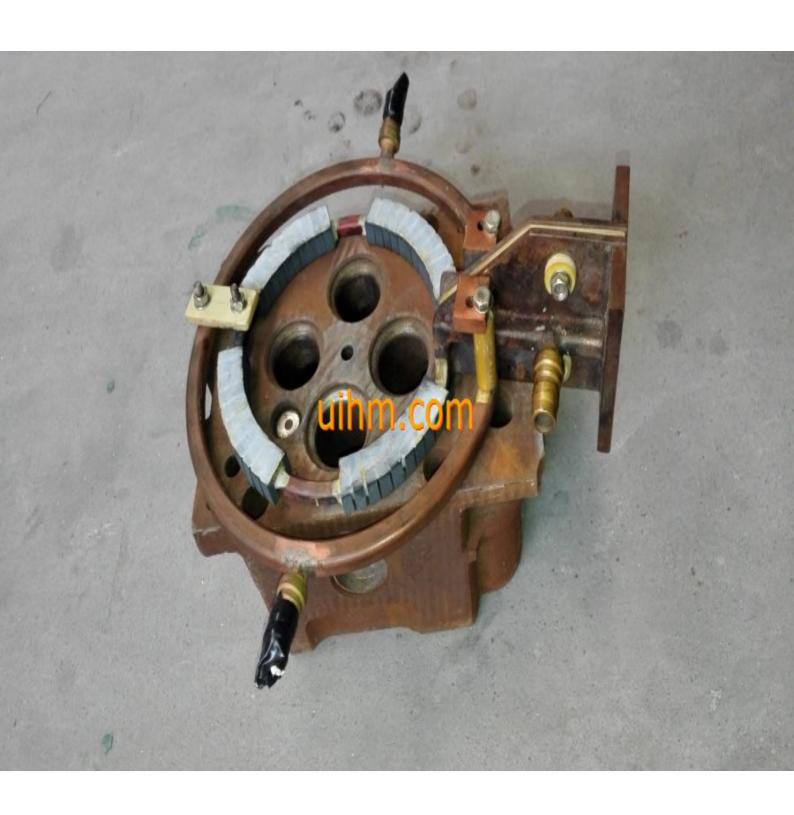

| induction quenching surface of engine part to 0.1mm depth by 300KW UHF induction heaters (3)  |
|-----------------------------------------------------------------------------------------------|
| induction quenching surface of engine part to 0.1mm depth by 300KW UHF induction heaters (4)  |
| induction quenching surface of engine part to 0.1mm depth by 300KW UHF induction heaters (5)  |
| induction quenching surface of engine part to 0.1mm depth by 300KW UHF induction heaters (6)  |
| induction quenching surface of engine part to 0.1mm depth by 300KW UHF induction heaters (7)  |
| induction quenching surface of engine part to 0.1mm depth by 300KW UHF induction heaters (8)  |
| induction quenching surface of engine part to 0.1mm depth by 300KW UHF induction heaters (9)  |
| induction quenching surface of engine part to 0.1mm depth by 300KW UHF induction heaters (10) |
|                                                                                               |