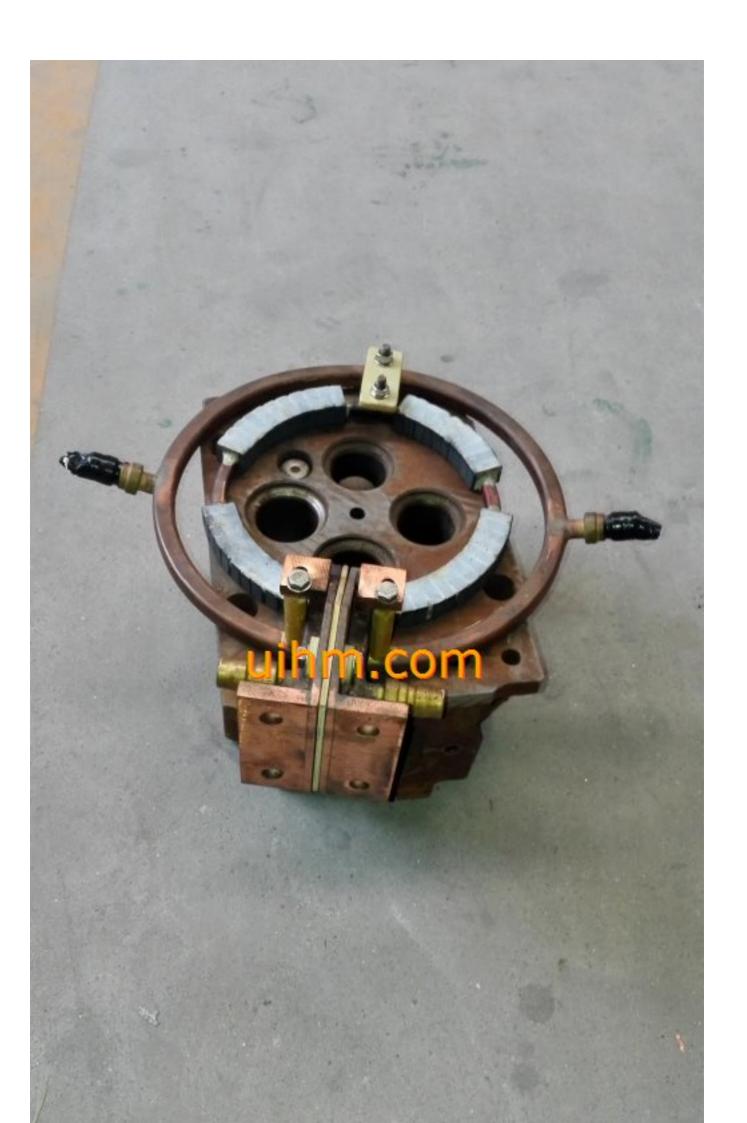

| induction quenching surface of engine part to 0.1mm depth by 300KW UHF induction heaters (1) |
|----------------------------------------------------------------------------------------------|
| induction quenching surface of engine part to 0.1mm depth by 300KW UHF induction heaters (2) |
| induction quenching surface of engine part to 0.1mm depth by 300KW UHF induction heaters (3) |
| induction quenching surface of engine part to 0.1mm depth by 300KW UHF induction heaters (4) |
| induction quenching surface of engine part to 0.1mm depth by 300KW UHF induction heaters (5) |
| induction quenching surface of engine part to 0.1mm depth by 300KW UHF induction heaters (1) |
| induction quenching surface of engine part to 0.1mm depth by 300KW UHF induction heaters (2) |