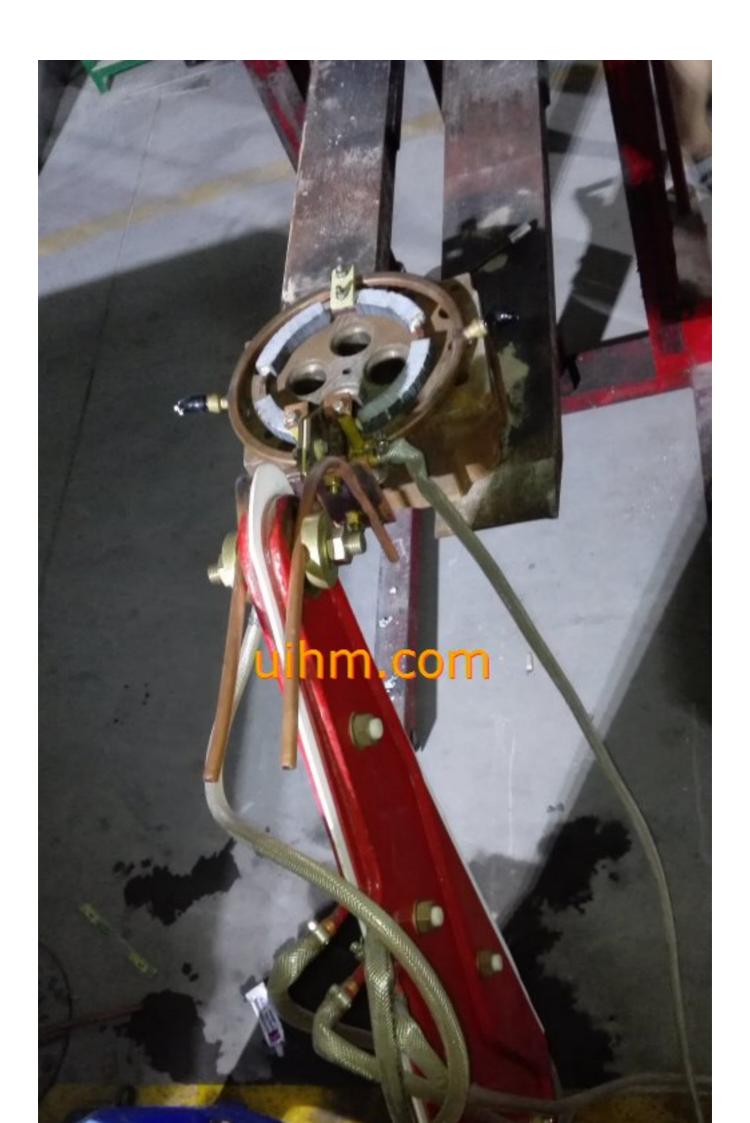

## induction quenching surface of engine part to 0.1mm depth by 300KW UHF induction heaters

United Induction Heating Machine Limited

We are experienced in Induction Heating, induction heating machine, Induction Heating equipment. They are widely used in induction heating service, induction heat treatment, induction brazing, induction hardening, induction welding, induction forging, induction quenching, induction soldering induction melting and induction surface treatment applications http://www.uihm.com

| induction quenching surface of engine part to 0.1mm depth by 300KW UHF induction heaters (1) |
|----------------------------------------------------------------------------------------------|
| induction quenching surface of engine part to 0.1mm depth by 300KW UHF induction heaters (2) |
| induction quenching surface of engine part to 0.1mm depth by 300KW UHF induction heaters (3) |
| induction quenching surface of engine part to 0.1mm depth by 300KW UHF induction heaters (4) |
| induction quenching surface of engine part to 0.1mm depth by 300KW UHF induction heaters (5) |
| induction quenching surface of engine part to 0.1mm depth by 300KW UHF induction heaters (1) |
| induction quenching surface of engine part to 0.1mm depth by 300KW UHF induction heaters (2) |