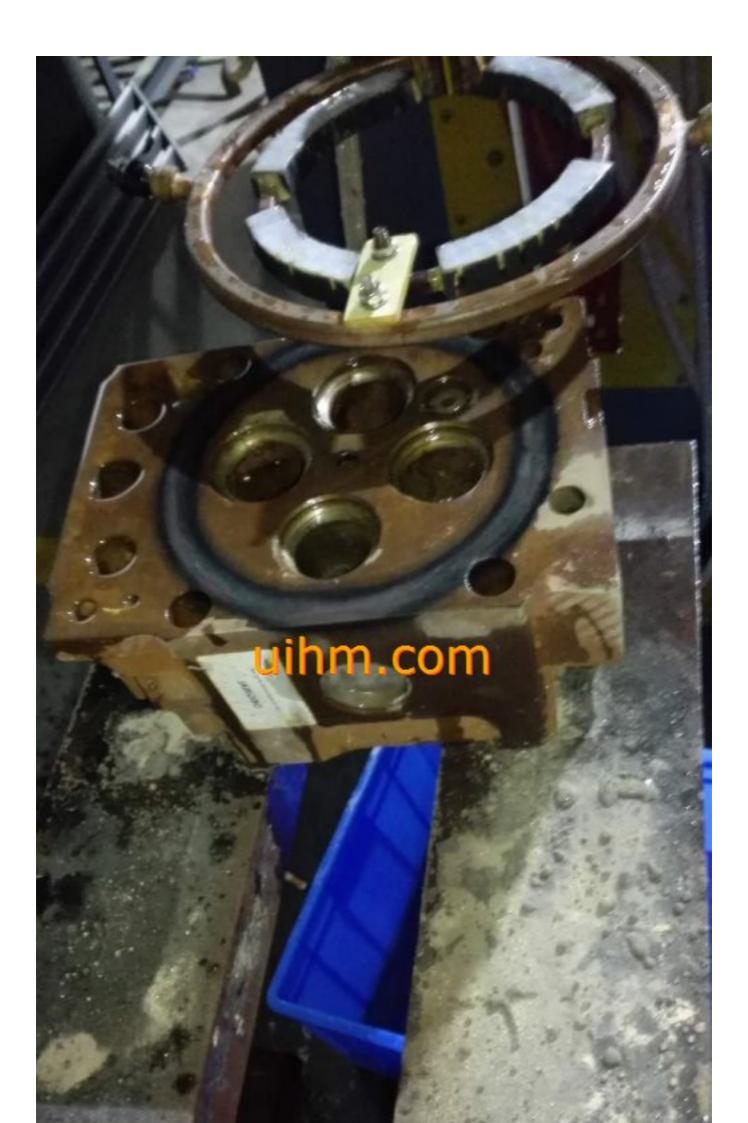

| induction quenching surface of engine part to 0.1mm depth by 300KW UHF induction heaters (11) |
|-----------------------------------------------------------------------------------------------|
| induction quenching surface of engine part to 0.1mm depth by 300KW UHF induction heaters (12) |
| induction quenching surface of engine part to 0.1mm depth by 300KW UHF induction heaters (13) |
| induction quenching surface of engine part to 0.1mm depth by 300KW UHF induction heaters (14) |
| induction quenching surface of engine part to 0.1mm depth by 300KW UHF induction heaters (15) |
| induction quenching surface of engine part to 0.1mm depth by 300KW UHF induction heaters (16) |
| induction quenching surface of engine part to 0.1mm depth by 300KW UHF induction heaters (17) |
| induction quenching surface of engine part to 0.1mm depth by 300KW UHF induction heaters (18) |
|                                                                                               |