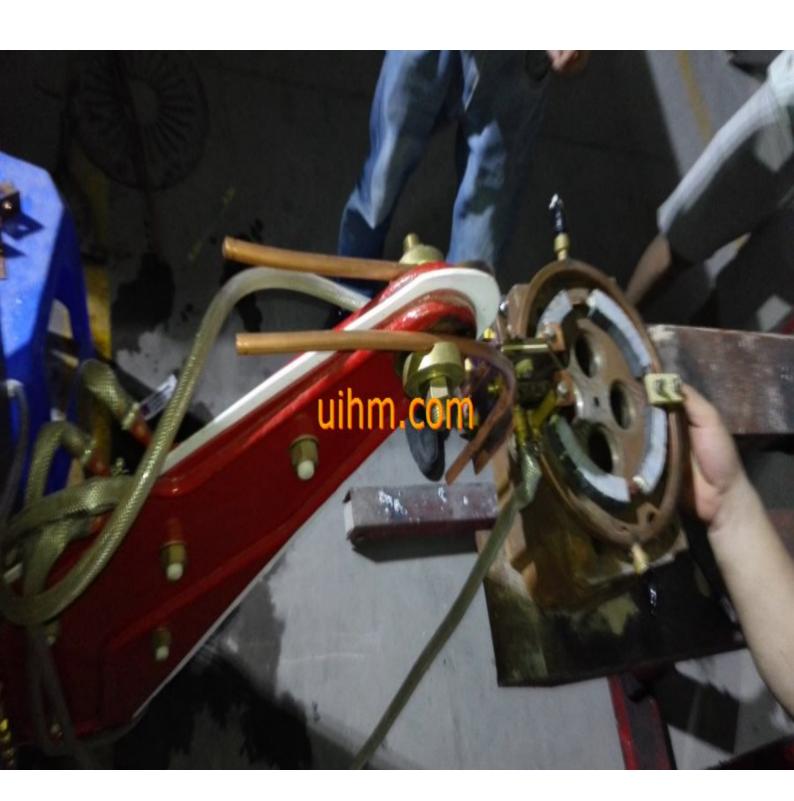

| induction quenching surface of engine part to 0.1mm depth by 300KW UHF induction heaters (3)  |
|-----------------------------------------------------------------------------------------------|
| induction quenching surface of engine part to 0.1mm depth by 300KW UHF induction heaters (4)  |
| induction quenching surface of engine part to 0.1mm depth by 300KW UHF induction heaters (5)  |
| induction quenching surface of engine part to 0.1mm depth by 300KW UHF induction heaters (6)  |
| induction quenching surface of engine part to 0.1mm depth by 300KW UHF induction heaters (7)  |
| induction quenching surface of engine part to 0.1mm depth by 300KW UHF induction heaters (8)  |
| induction quenching surface of engine part to 0.1mm depth by 300KW UHF induction heaters (9)  |
| induction quenching surface of engine part to 0.1mm depth by 300KW UHF induction heaters (10) |
|                                                                                               |

| induction quenching surface of engine part to 0.1mm depth by 300KW UHF induction heaters (11) |
|-----------------------------------------------------------------------------------------------|
| induction quenching surface of engine part to 0.1mm depth by 300KW UHF induction heaters (12) |
| induction quenching surface of engine part to 0.1mm depth by 300KW UHF induction heaters (13) |
| induction quenching surface of engine part to 0.1mm depth by 300KW UHF induction heaters (14) |
| induction quenching surface of engine part to 0.1mm depth by 300KW UHF induction heaters (15) |
| induction quenching surface of engine part to 0.1mm depth by 300KW UHF induction heaters (16) |
| induction quenching surface of engine part to 0.1mm depth by 300KW UHF induction heaters (17) |
| induction quenching surface of engine part to 0.1mm depth by 300KW UHF induction heaters (18) |
|                                                                                               |